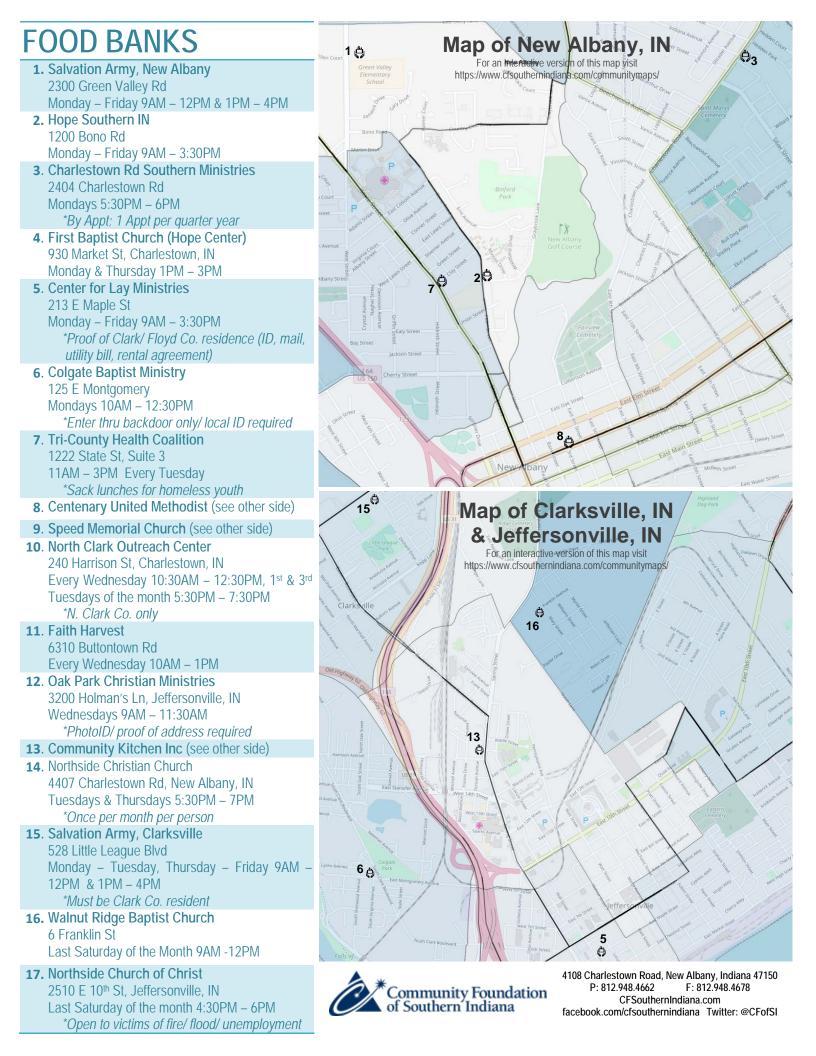

## **HOT MEALS**

Map of New Albany, IN For an interactive version of this map visit https://www.cfsouthernindiana.com/communitymaps/ 8. Centenary United Methodist Church 309 E Spring St Every Tuesday 10AM - 2PM & Sunday 4:30PM 9. Speed Memorial Church 328 US Hwy 31, Sellersburg, IN Every Tuesday 11AM – 1PM -13. Community Kitchen 1611 Spring St Monday - Friday 11:30AM - 1PM 18. Open Table Community Dinner at Park Community Church 2231 Green Valley Rd First & Third Monday every month 5PM - 6:30PM 19. Taste of Love Kitchen 8965 State Rd 64, Georgetown, IN Every Tuesday 6PM - 7:30PM 20. Revelation Tabernacle 602 W. Market St. First & Third Tuesday every month 9AM - NOON 21. Hour of Power Evangelist Mission 8 108 W. Main St. Every Tuesday 5:30PM - 6:30PM 22. St. Mark's United Church of Christ 222 E. Spring St Every Saturday 12PM - 1PM s 20 23. Unfinished Church 1421 F Flm St Map of Clarksville, IN Fourth Saturday every month 5:30PM - 6:30PM 24. St. Luke's Loaves & Fishes Ministry & Jeffersonville 13 329 Walnut St For an interactive version of this map vi Every Saturday 11:30AM - 12:30PM https://www.cfsouthernindiana.com/communitymaps/ 25. Exit 0 - Three Locations: W Maple Baptist Church 403 W Maple St Every Sunday after church service at 4PM Corner of Federal & Spring St **Every Wednesday 8PM** First Presbyterian Church 222 Walnut St Last Thursday every month 5:45PM 26. Pearl Baptist Church 515 E 10th St Every Wednesday 5:30PM \*Until all are fed/ supplies run out 25 24 27. Northside Church of Christ 25 2510 E 10th St. Jeffersonville, IN Last Saturday of the month 4:30PM - 6PM \*Open to victims of fire/ flood/ unemployment 25 28. Community Action Partnership of Southern Indiana 1613 E 8th St Sundays 7AM - 8:30AM Community Foundation of Southern Indiana